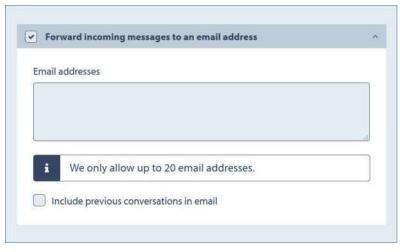

### Forward incoming SMS messages in the following 5 ways

Directly add all senders to any of the existing contact groups. **Note:** By default a sender gets added to the requested inbox group

Forward incoming messages to any mobile number

Forward all inbound messages to one or more email IDs

Forward incoming messages to any contact saved in existing contact groups

Forward incoming messages to your application URL