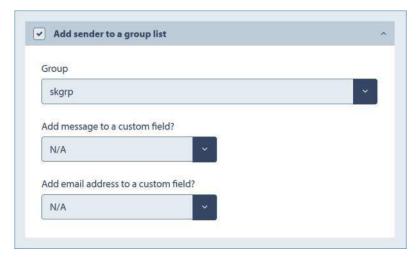

### Forward incoming SMS messages in the following 5 ways

Directly add all senders to any of the existing contact groups. **Note:** By default a sender gets added to the requested inbox group

Forward incoming messages to any mobile number