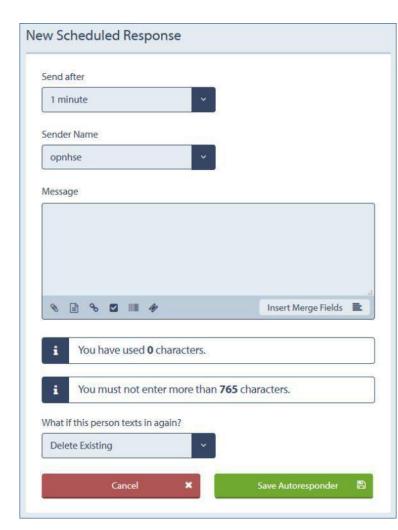

#### Set up auto responses in the following 3 ways

Set instant SMS auto responses i.e., this message will be sent to anyone texting into the inbox

Schedule SMS auto responses to be sent after a certain time