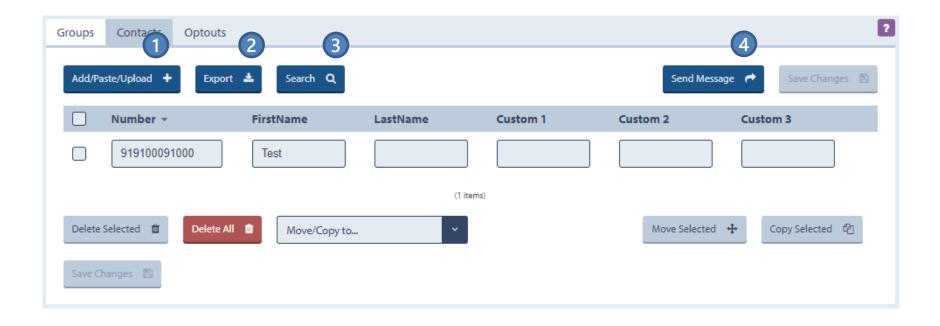

#### **Contacts**

- 1) Add, paste and upload new contacts from a spreadsheet or directly from your phone via our mobile app.
- 2) Export the contacts to a .csv file
- 3) Search for a specific contact
- 4) Send message to all the contacts or just the selected ones