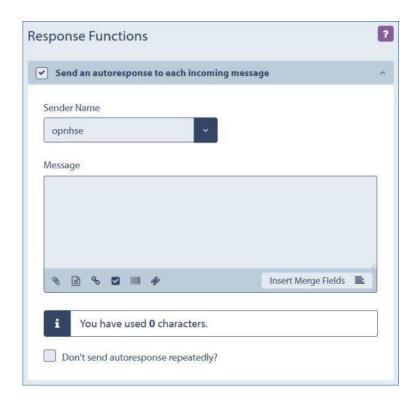

#### Set up auto responses in the following 3 ways

Set instant SMS auto responses i.e., this message will be sent to anyone texting into the inbox

Schedule SMS auto responses to be sent after a certain time