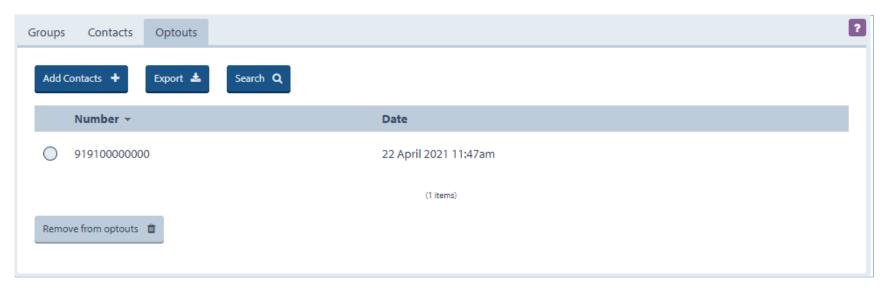

roups: Add new groups or edit the existing ones
- 2) Contacts: Import contacts from a spreadsheet or add them manually
- 3) Opt-outs: View contacts who have opted out from your SMS campaigns or service



#### Groups



- 1) Add a group with new contacts
- 2) Edit an existing group
- 3) Delete an existing group
- **4)** Merge two or more existing groups
- 5) Split a group into multiple groups
- 6) Send message to all contacts in the selected group
- 7) Change the settings of custom fields of the groups



#### **Contacts**



- 1) Add, paste and upload new contacts from a spreadsheet or directly from your phone via our mobile app.
- 2) Export the contacts to a .csv file
- 3) Search for a specific contact
- 4) Send message to all the contacts or just the selected ones



#### **Opt outs**



This shows the opted out numbers from your campaign/service.



## **Cheat Sheet: Reports**



- 1. View delivery reports of all scheduled messages
- View detailed opt-out activity
- 3. View click activity report for all web links (sent as shortlinks) in SMS messages. How many clicked, recipients who clicked, time of the click, their device and browser characteristics.
- SMS report history for a specific mobile number
- 5. SMS report for messages sent to groups
- 6. Report for Email to SMS campaigns
- 7. SMS history of all SMS campaigns to paste list numbers
- 8. Report history for messages sent via API
- 9. View a history of all SMS forwarder messages
- 10. History of payments and invoices
- 1. The complete credit usage history

12. The advanced report tab has detailed report of all inv