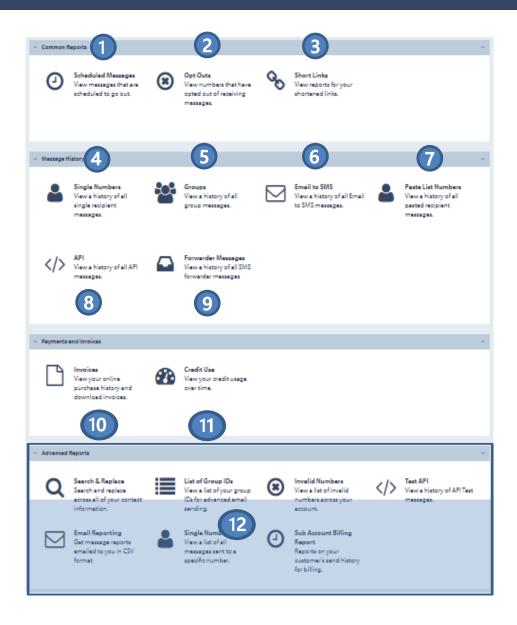

## **Cheat Sheet: Reports**

- 1. View delivery reports of all scheduled messages
- View detailed opt-out activity
- 3. View click activity report for all web links (sent as shortlinks) in SMS messages. How many clicked, recipients who clicked, time of the click, their device and browser characteristics.
- SMS report history for a specific mobile number
- 5. SMS report for messages sent to groups
- 6. Report for Email to SMS campaigns
- 7. SMS history of all SMS campaigns to paste list numbers
- 8. Report history for messages sent via API
- 9. View a history of all SMS forwarder messages
- 10. History of payments and invoices
- 1. The complete credit usage history

12. The advanced report tab has detailed report of all invalid numbers, email reporting, API tests and also by searching reports by group IDs