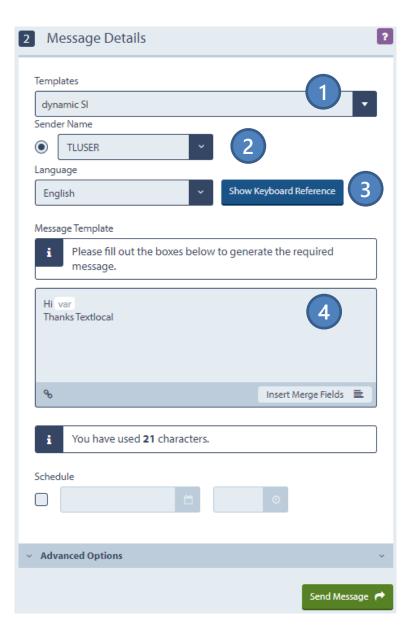

#### SMS message compose options

- 1) Select any of the approved message templates
- 2) Select DLT-approved Headers (sender IDs)
- 3) Send texts in English or any of the popular regional languages

4) Compose your message – Fill any dynamic parameters. Insert short links or merge fields if required in the dynamic parameter.