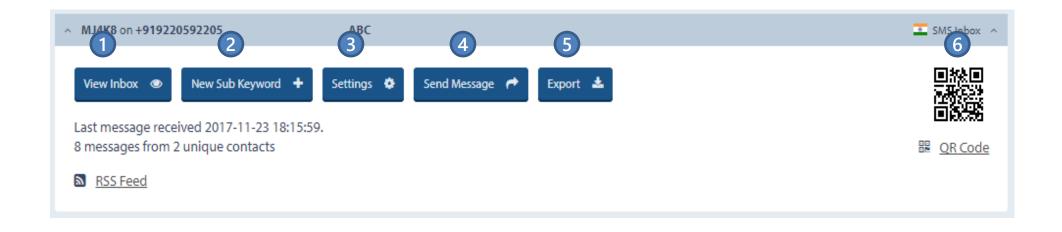

## **Cheat Sheet: Manage inbox**

- 1) View all SMS messages sent the inbox along with the sender's mobile number
- 2) Add new sub keywords to the inbox
- 3) View or edit auto response settings and forward reply settings (more on this in following sections)
- 4) Send message to all the contacts who've sent an SMS to the inbox
- 5) Export all the data to a .csv file
- 6) QR code: Promote Inbox QR code directly to customers enabling them to easily send messages to that inbox