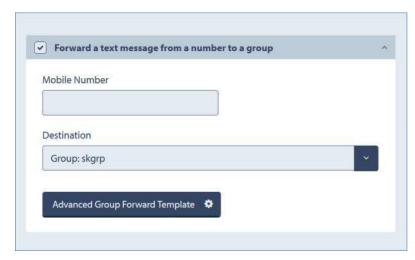

### Forward incoming SMS messages in the following 5 ways

Directly add all senders to any of the existing contact groups. **Note:** By default a sender gets added to the requested inbox group

Forward incoming messages to any mobile number

Forward all inbound messages to one or more email IDs

Forward incoming messages to any contact saved in existing contact groups

Forward incoming messages to your application URL