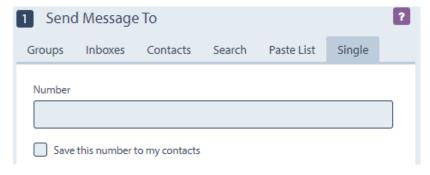

Search, select and send to one or more contacts

Send to a new contact. You can even save it.

Send to contacts by pasting their phone numbers