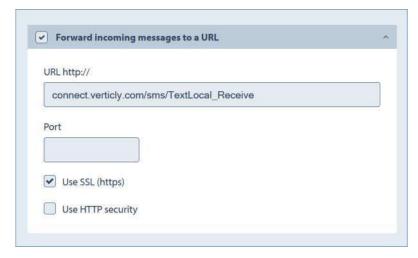

### Forward incoming SMS messages in the following 5 ways

Directly add all senders to any of the existing contact groups. **Note:** By default a sender gets added to the requested inbox group

Forward incoming messages to any mobile number

Forward all inbound messages to one or more email IDs

Forward incoming messages to any contact saved in existing contact groups

Forward incoming messages to your application URL