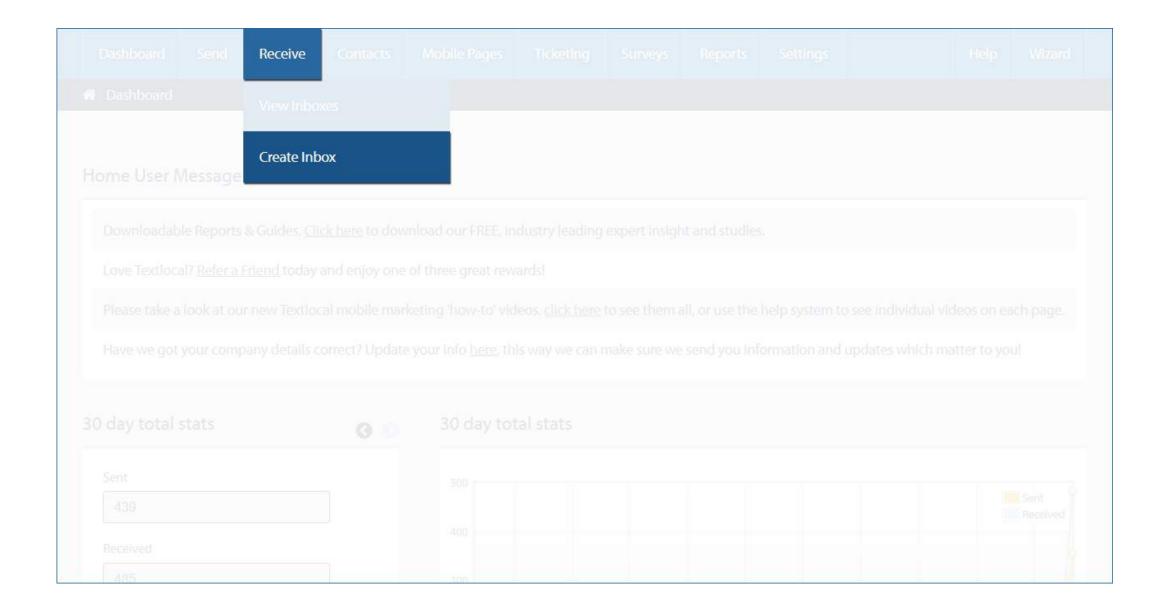

#### **Cheat Sheet: Create inbox**

#### 5 ways to receive SMS from customers and prospects

1) Create inbox with business keyword on a shared longcode

2) Purchase a dedicated long code and create multiple inboxes with as many keywords as required

**3)** Purchase a dedicated 7/8/9 digit short code and create multiple inboxes with as many keywords as required

**4)** Create inbox with business keyword on a shared shortcode

#### View received SMS messages in the corresponding inbox

All the inboxes are listed under "View Inboxes" tab