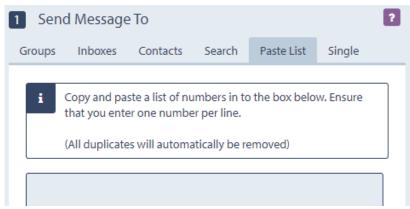

Search, select and send to one or more contacts

Send to a new contact. You can even save it.

Send to contacts by pasting their phone numbers