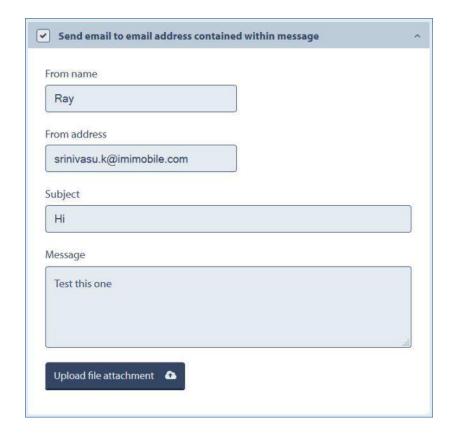

Send email auto responses if the incoming SMS message has the sender's email address