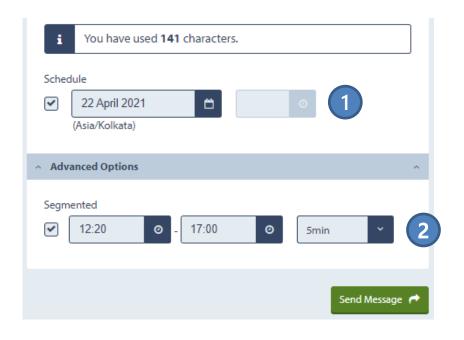

### Advanced options: Schedule and stagger deliveries

1) Schedule messages to be sent at a specific date and time

2) Stagger/split large campaigns into smaller segments sent over a time period