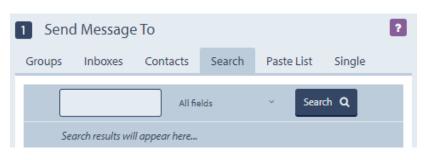

#### Add recipients in any of the following 6 options

Send to previously created contact groups

Send to contacts in previously created inboxes i.e., contacts who have sent a text to you.

Select one or more numbers from your contact list

Search, select and send to one or more contacts

Send to a new contact. You can even save it.

Send to contacts by pasting their phone numbers