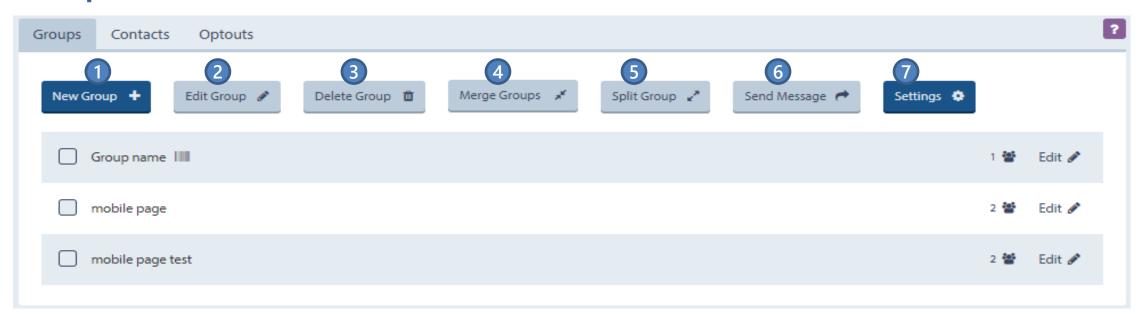

#### Groups

- 1) Add a group with new contacts
- 2) Edit an existing group
- 3) Delete an existing group
- **4)** Merge two or more existing groups
- 5) Split a group into multiple groups
- 6) Send message to all contacts in the selected group
- 7) Change the settings of custom fields of the groups