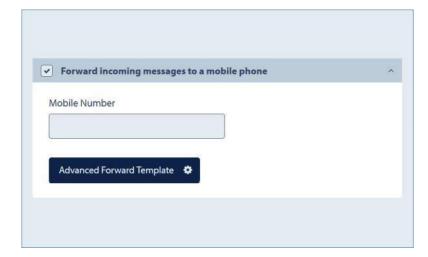

### Forward incoming SMS messages in the following 5 ways

Directly add all senders to any of the existing contact groups. **Note:** By default a sender gets added to the requested inbox group

Forward incoming messages to any mobile number

Forward all inbound messages to one or more email IDs

Forward incoming messages to any contact saved in existing contact groups

Forward incoming messages to your application URL