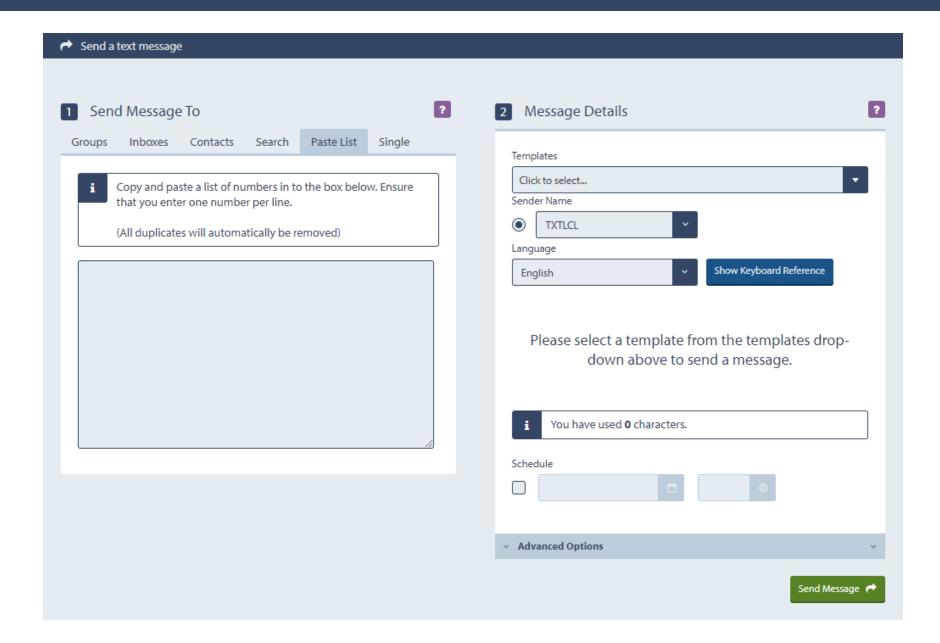

#### Add recipients in any of the following 6 options

Send to previously created contact groups

Send to contacts in previously created inboxes i.e., contacts who have sent a text to you.

Select one or more numbers from your contact list

Search, select and send to one or more contacts

Send to a new contact. You can even save it.

Send to contacts by pasting their phone numbers

#### SMS message compose options

- 1) Select any of the approved message templates
- 2) Select DLT-approved Headers (sender IDs)
- 3) Send texts in English or any of the popular regional languages

4) Compose your message – Fill any dynamic parameters. Insert short links or merge fields if required in the dynamic parameter.