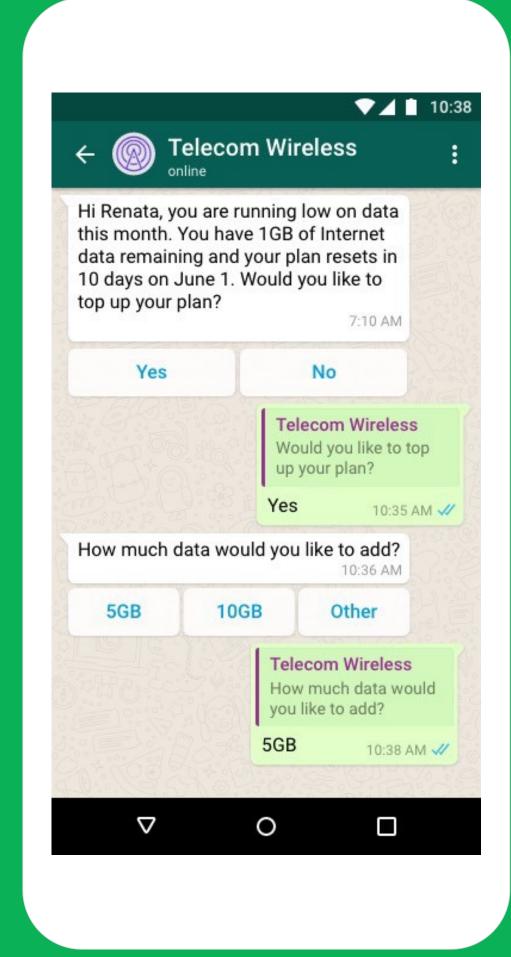

### **Telecommunications**

- Top-ups before minutes run out
- Reminders about upcoming plan renewals
- Relevant offers; ex: discounts on cell phone plans