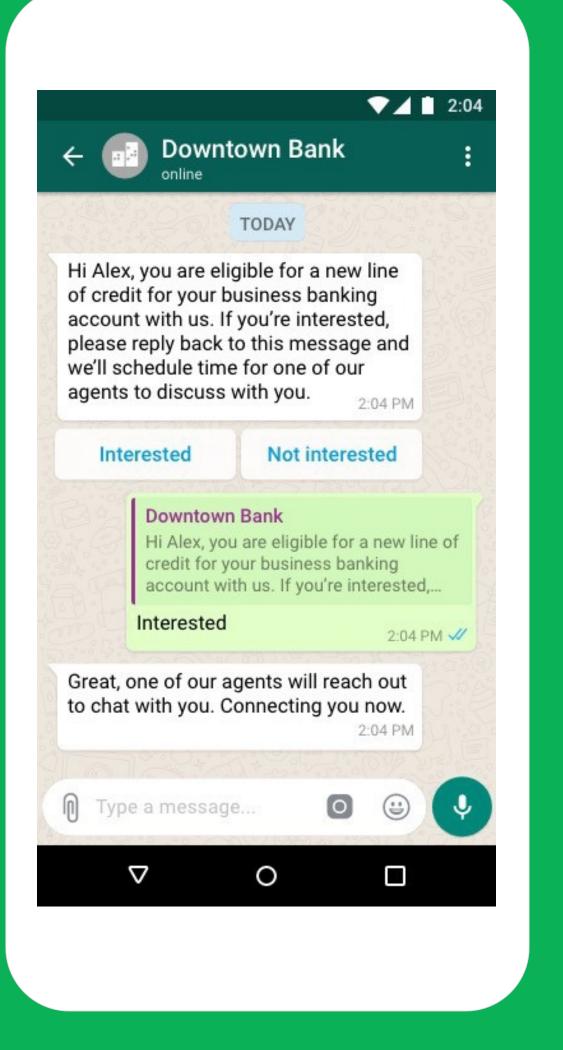

### **Financial Services**

#### **Product recommendations**

- New or upgraded credit card
- New line of credit or installment plan
- Pre-approval for a new kind of loan

#### **Relevant offers**

- Credit card discounts
- New partnerships offers

#### **Application verification**

- New or upgraded credit card
- New loan