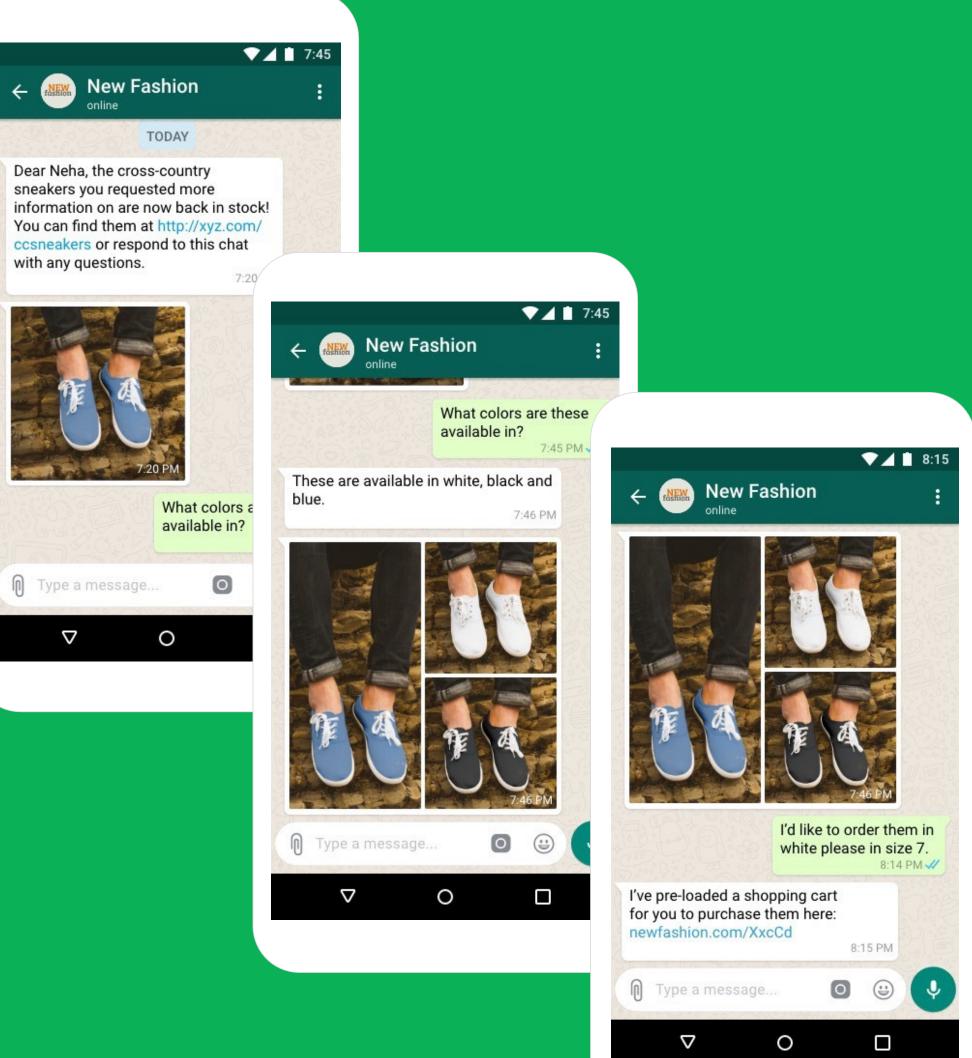

### **Retail/Ecommerce**

Product back-in-stock or abandoned cart reminders

Product recommendations; ex:  $\checkmark$ headphones for a newly purchased cell phone

- Relevant offers; ex: electronics deals over the holidays
  - New products introductions; ex: latest line of sneakers