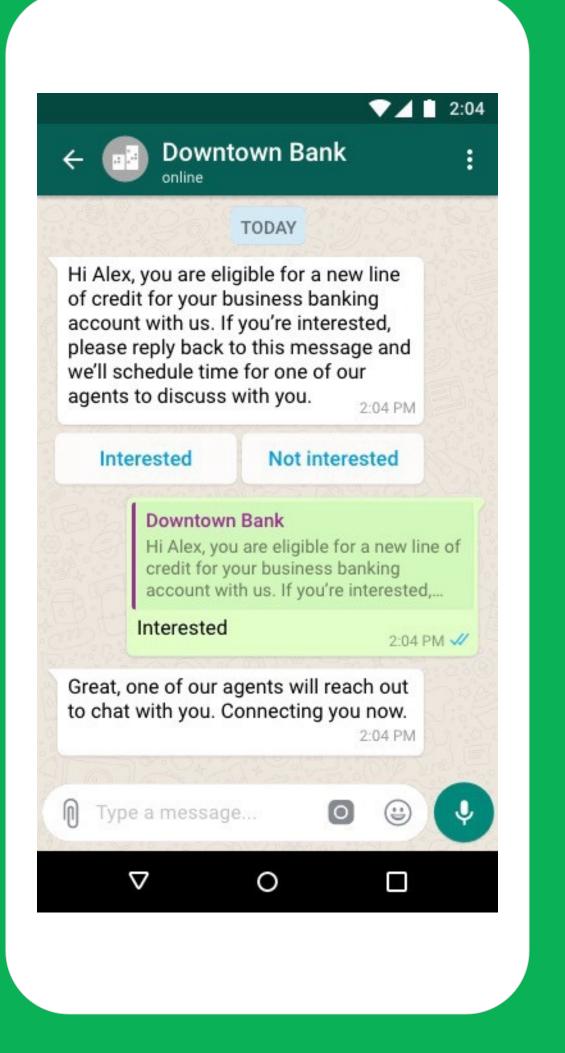

### **Financial Services**

#### **Product recommendations**

- New or upgraded credit card
- New line of credit or installment plan
- Pre-approval for a new kind of loan

#### **Relevant offers**

- Credit card discounts
- New partnerships offers

#### **Application verification**

- New or upgraded credit card
- New loan