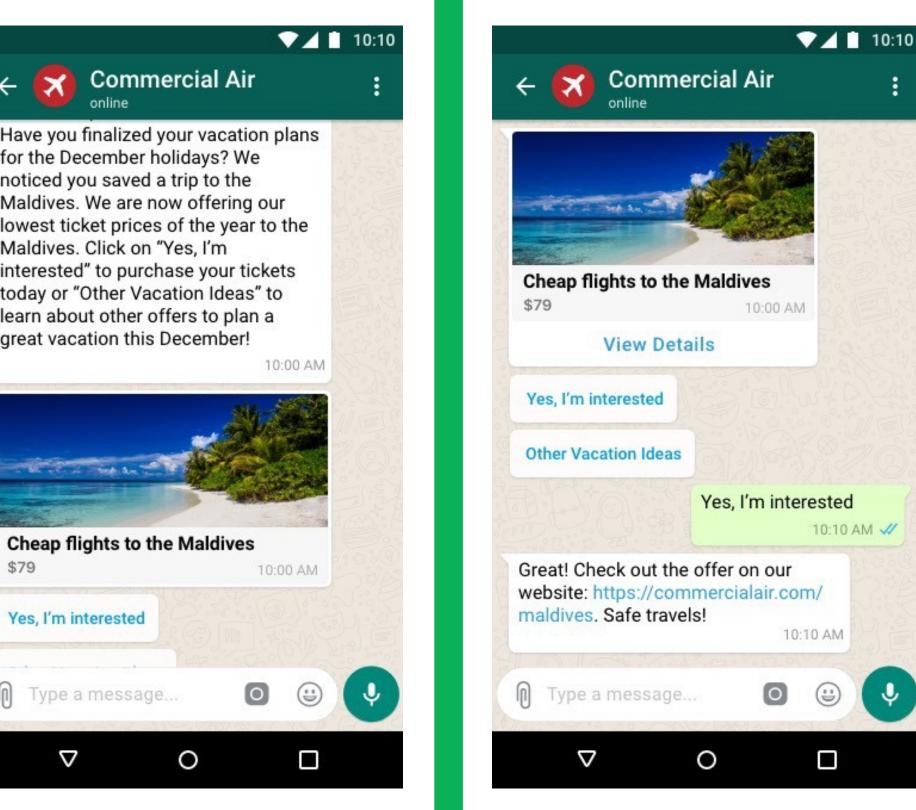

### Travel

Price alerts for flights the customer is tracking

Custom deals based on travel preferences

Abandoned cart reminders for flights not yet  $\checkmark$ purchased

 $\checkmark$ 

Product upsells; ex: car rentals for an upcoming weekend trip