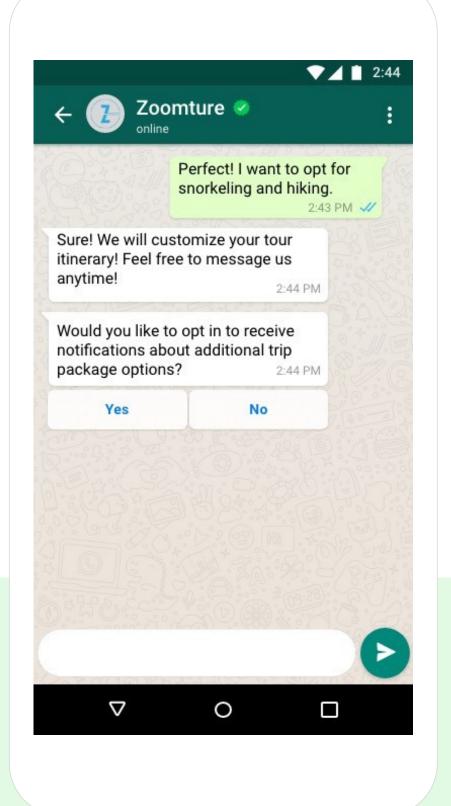

### Travel

Price alerts for flights the customer is tracking

Custom deals based on travel preferences

Abandoned cart reminders for flights not yet  $\checkmark$ purchased

 $\checkmark$ 

Product upsells; ex: car rentals for an upcoming weekend trip

## Travel

eate-your own CONVERSation-mo