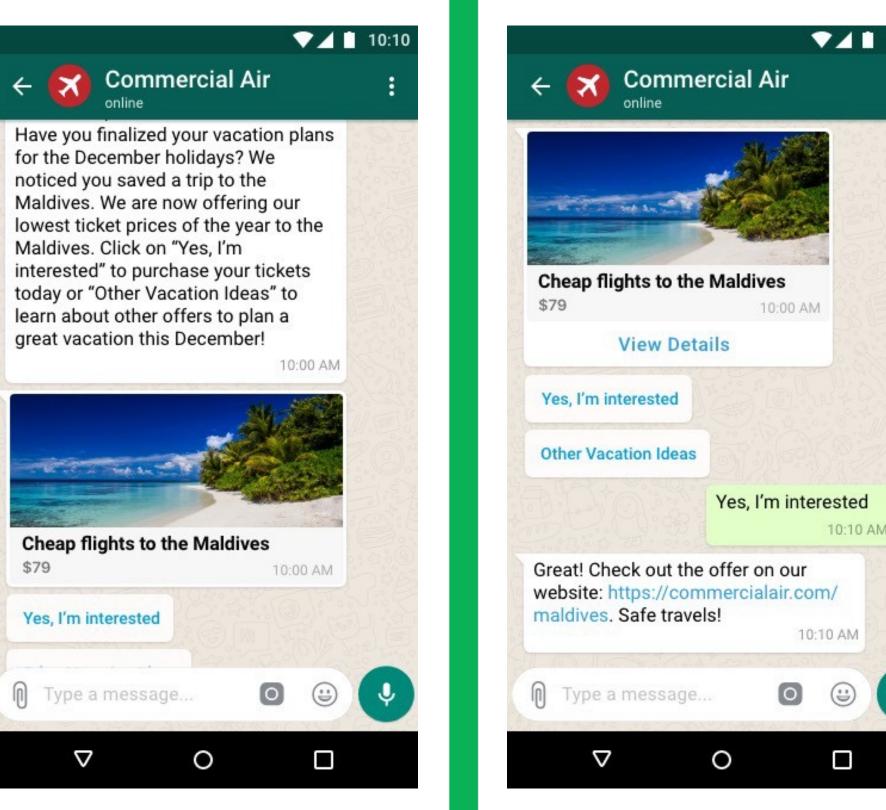

### Travel

Price alerts for flights the customer is tracking

Custom deals based on travel preferences

Abandoned cart reminders for flights not yet  $\checkmark$ purchased

 $\checkmark$ 

Product upsells; ex: car rentals for an upcoming weekend trip