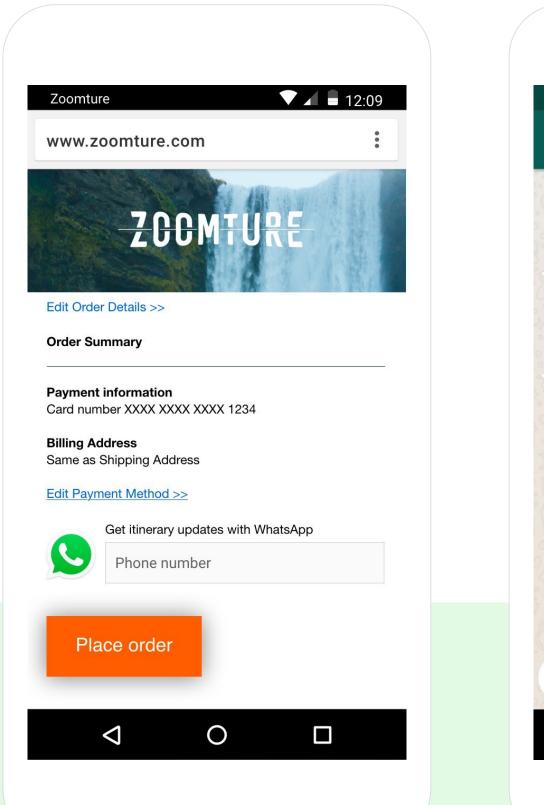

### Travel

Price alerts for flights the customer is tracking

Custom deals based on travel preferences

Abandoned cart reminders for flights not yet  $\checkmark$ purchased

 $\checkmark$ 

Product upsells; ex: car rentals for an upcoming weekend trip

## **Opt-in examples**