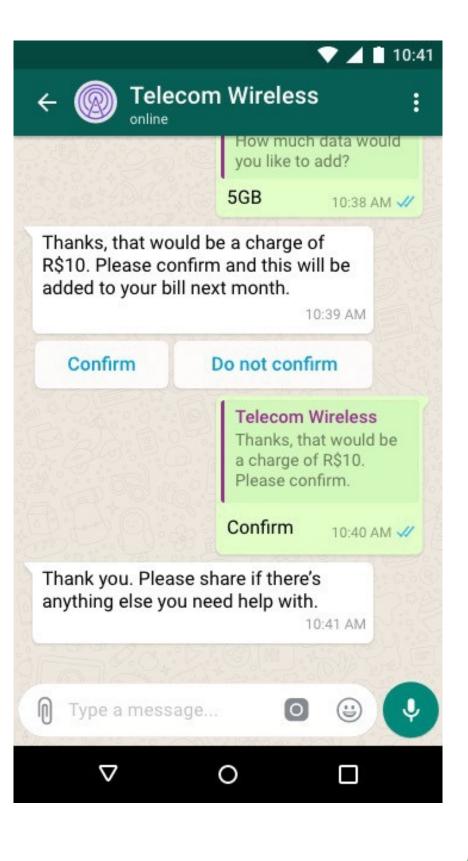

### **Telecommunications**

- Top-ups before minutes run out
- Reminders about upcoming plan renewals
- Relevant offers; ex: discounts on cell phone plans