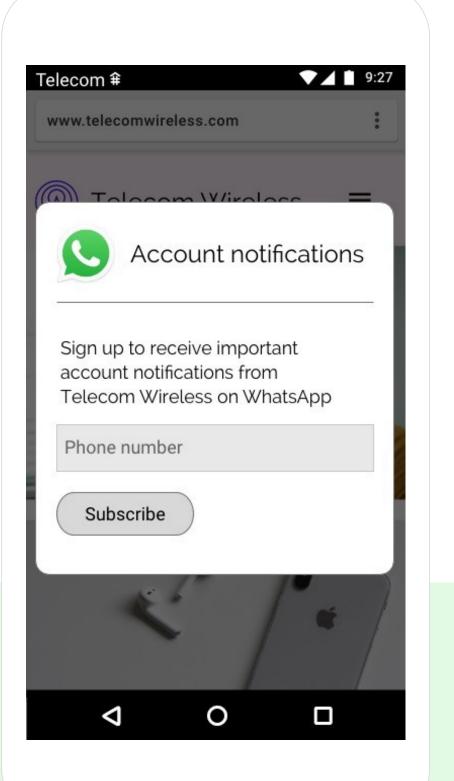

## Telco

.ıl 穼

+

### **Telecommunications**

- Top-ups before minutes run out
- Reminders about upcoming plan renewals
- Relevant offers; ex: discounts on cell phone plans