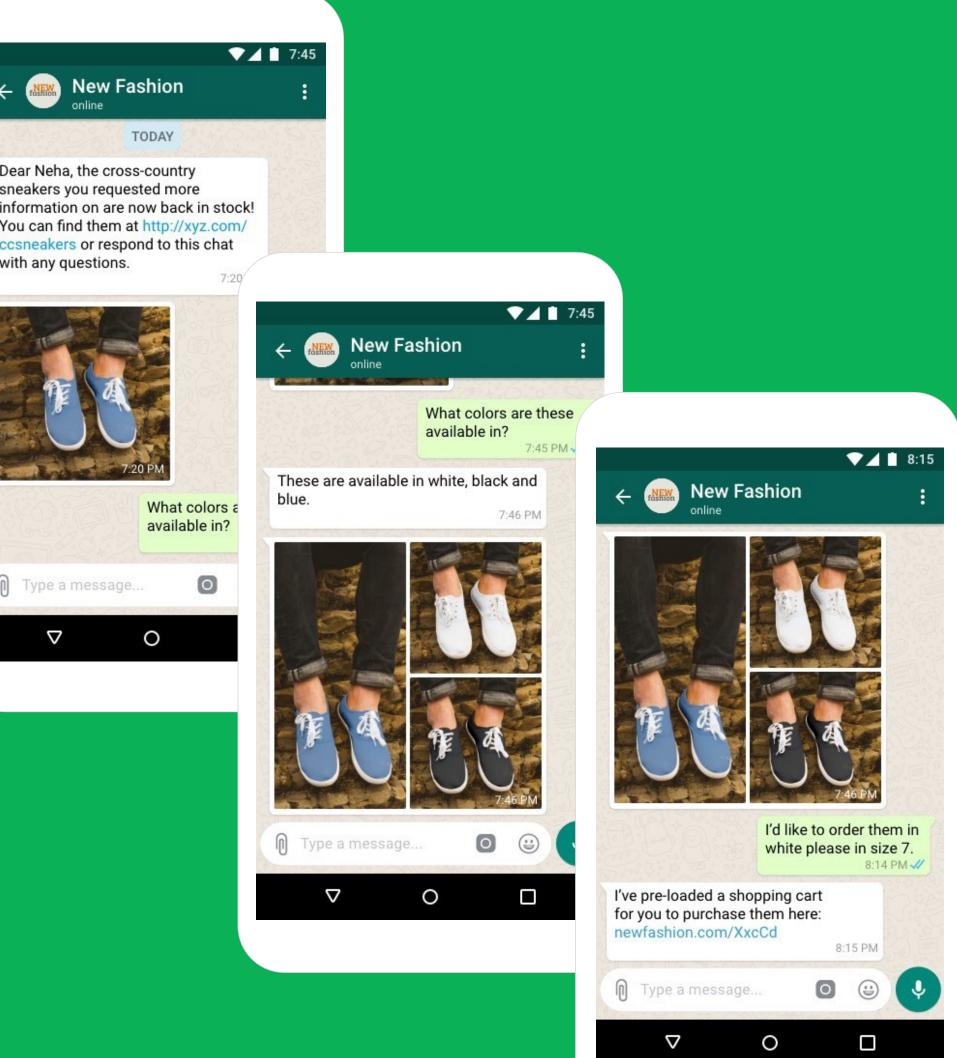

### **Retail/Ecommerce**

Product back-in-stock or abandoned cart reminders

Product recommendations; ex:  $\checkmark$ headphones for a newly purchased cell phone

- Relevant offers; ex: electronics deals over the holidays
  - New products introductions; ex: latest line of sneakers