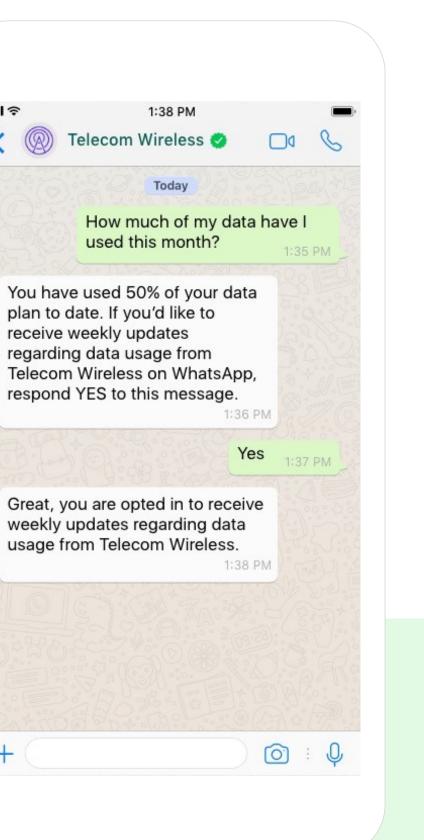

### **Telecommunications**

- Top-ups before minutes run out
- Reminders about upcoming plan renewals
- Relevant offers; ex: discounts on cell phone plans

## Telco

.ıl 穼

+