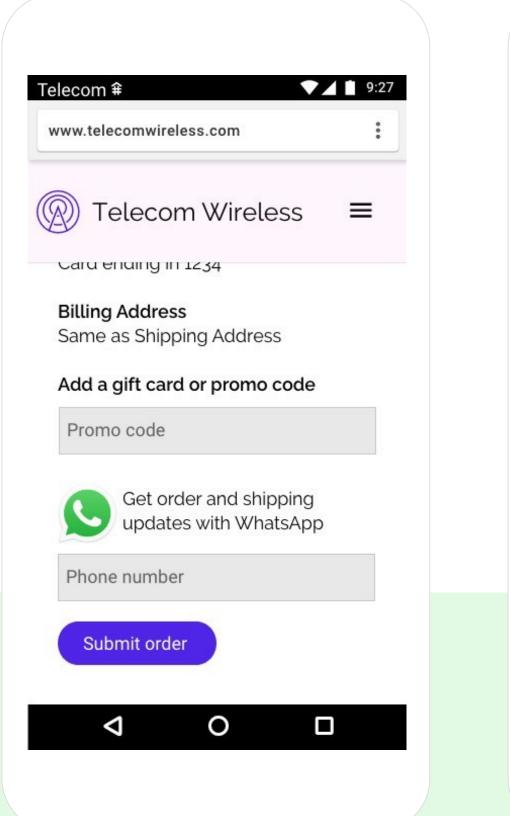

### **Retail/Ecommerce**

| Avww.lalueur.com                                                                                                                                 | :      |
|--------------------------------------------------------------------------------------------------------------------------------------------------|--------|
| BEAUTY<br>BIO<br>BIO<br>BIO<br>Card ending in 1234<br>Billing Address<br>Bame as Shipping Address<br>Bame as Shipping updates with What          | •      |
| 674.56   Order Summary   Payment information   Card ending in 1234   Billing Address   Same as Shipping Address   Get shipping updates with What | =      |
| Payment information<br>Card ending in 1234<br>Billing Address<br>Same as Shipping Address<br>Get shipping updates with Wha                       |        |
| Card ending in 1234<br>Billing Address<br>Same as Shipping Address<br>Get shipping updates with Wha                                              |        |
| Same as Shipping Address<br>Get shipping updates with Wha                                                                                        | Edit   |
|                                                                                                                                                  | Edit   |
| Second Phone number                                                                                                                              | itsApp |
|                                                                                                                                                  |        |
| Place order                                                                                                                                      |        |
|                                                                                                                                                  |        |
|                                                                                                                                                  |        |

### **Retail/Ecommerce**

Product back-in-stock or abandoned cart reminders

Product recommendations; ex:  $\checkmark$ headphones for a newly purchased cell phone

- Relevant offers; ex: electronics deals over the holidays
  - New products introductions; ex: latest line of sneakers