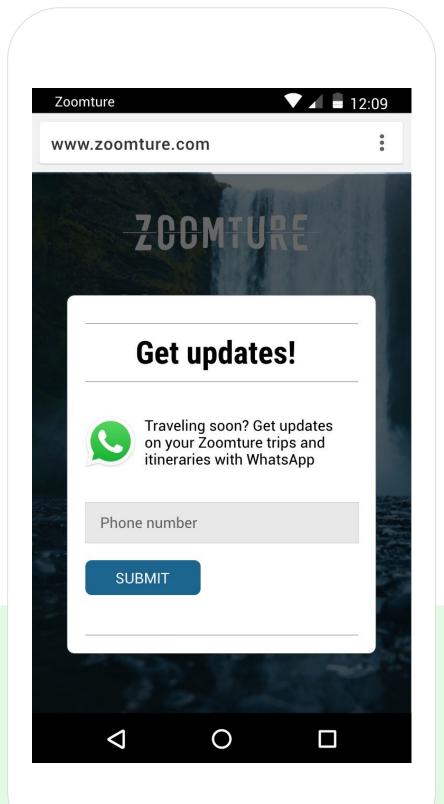

### Travel

Price alerts for flights the customer is tracking

Custom deals based on travel preferences

Abandoned cart reminders for flights not yet  $\checkmark$ purchased

 $\checkmark$ 

Product upsells; ex: car rentals for an upcoming weekend trip

## Travel

eate-your own CONVERSation-mo