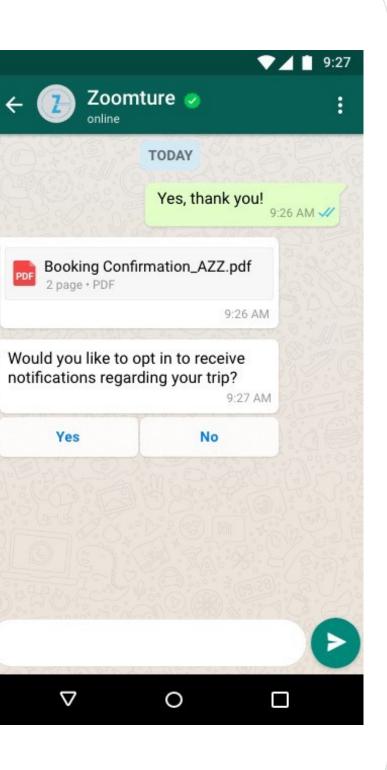

### Travel

Price alerts for flights the customer is tracking

Custom deals based on travel preferences

Abandoned cart reminders for flights not yet  $\checkmark$ purchased

 $\checkmark$ 

Product upsells; ex: car rentals for an upcoming weekend trip

## **Opt-in examples**