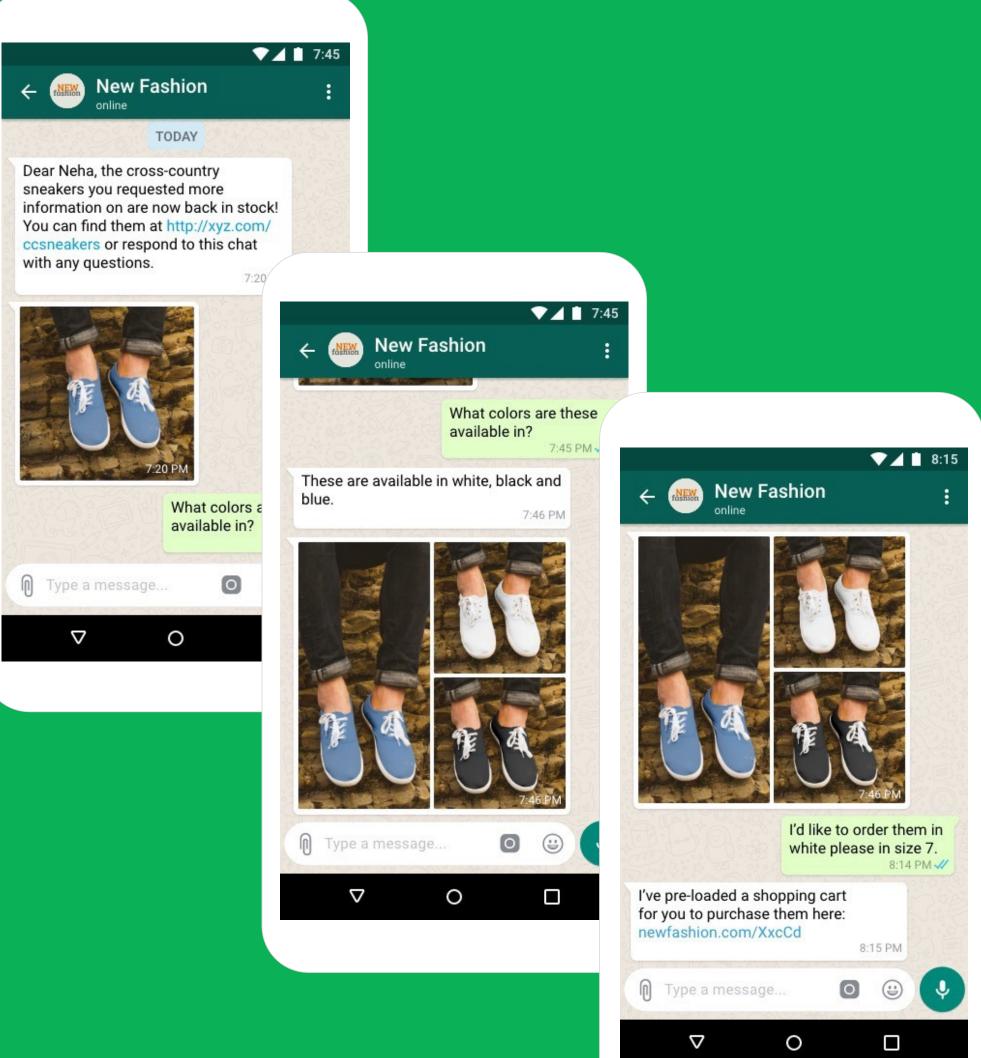

### **Retail/Ecommerce**

Product back-in-stock or abandoned cart reminders

Product recommendations; ex:  $\checkmark$ headphones for a newly purchased cell phone

- Relevant offers; ex: electronics deals over the holidays
  - New products introductions; ex: latest line of sneakers